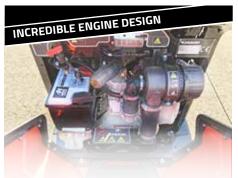

The window on the left side of the unit allow an immediate check of the fuel level

The design of the engine compartment allows easy access to all the component

Greasing the undercarriage is easy and fast: nothing has to be taken apart.