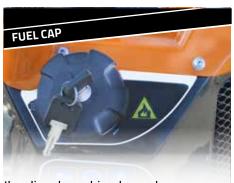

the diesel machine has a key protected fuel cap

Galvanized sheet, protects the moving parts from materials that could damage them

The air/water cooling system allows the machine to operate in extreme conditions