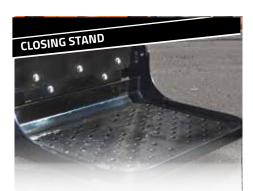

The machine's undercarriage oscillated to follow the terrain pro□le for increased stability and comfort.

When the situation needs a shorter unit, the stand can be closed, otherwise it opens to let the operator in.