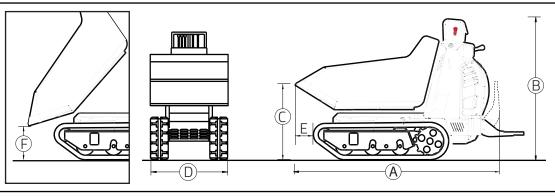

|   | mm   |   | inch. |
|---|------|---|-------|
| Α | 2120 | Α | 83.5  |
| В | 1336 | В | 52.6  |
| С | 739  | С | 29.1  |
| D | 810  | D | 31.9  |
| Е | 285  | Е | 11.22 |
| F | 250  | F | 9.84  |

|            | C10.85              | C13.85           | C14.85   |
|------------|---------------------|------------------|----------|
| OPERATIVE  | 800 kg              | 800 kg           | 800 kg   |
| CAPACITY   | 1764 Lb             | 1764 Lb          | 1764 Lb  |
| TOTAL      | 566 kg              | 541 kg           | 588 kg   |
| WEIGHT     | 1248 Lb             |                  | 1296 Lb  |
| STRUCK     | 0,28 m³<br>0.37 yd³ | 0,28 m³ 0.37 yd³ | 0,28 m³  |
| HEAPED SAE | 0,36 m³             | 0,36 m³          | 0,36 m³  |
|            | 0.47 yd³            | 0.47 yd³         | 0.47 yd³ |

|   | mm   |   | inch. |
|---|------|---|-------|
| Α | 1926 | Α | 75.8  |
| В | 1336 | В | 52.6  |
| С | 739  | С | 29.1  |
| D | 810  | D | 31.9  |
| Ε | 1500 | Ε | 59.1  |
| F | 830  | F | 32.7  |
| G | 260  | G | 10.2  |