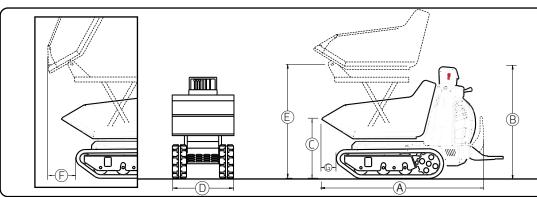

|   | mm   |   | inch. |
|---|------|---|-------|
| Α | 2120 | Α | 83.5  |
| В | 1336 | В | 52.6  |
| С | 739  | С | 29.1  |
| D | 810  | D | 31.9  |
| Е | 285  | Е | 11.22 |
| F | 250  | F | 9.84  |

|            | C10.85              | C13.85           | C14.85   |
|------------|---------------------|------------------|----------|
| OPERATIVE  | 800 kg              | 800 kg           | 800 kg   |
| CAPACITY   | 1764 Lb             | 1764 Lb          | 1764 Lb  |
| TOTAL      | 566 kg              | 541 kg           | 588 kg   |
| WEIGHT     | 1248 Lb             |                  | 1296 Lb  |
| STRUCK     | 0,28 m³<br>0.37 yd³ | 0,28 m³ 0.37 yd³ | 0,28 m³  |
| HEAPED SAE | 0,36 m³             | 0,36 m³          | 0,36 m³  |
|            | 0.47 yd³            | 0.47 yd³         | 0.47 yd³ |

|   | mm   |   | inch. |
|---|------|---|-------|
| Α | 1926 | Α | 75.8  |
| В | 1336 | В | 52.6  |
| С | 739  | С | 29.1  |
| D | 810  | D | 31.9  |
| Ε | 1500 | Ε | 59.1  |
| F | 830  | F | 32.7  |
| G | 260  | G | 10.2  |