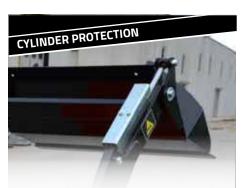

the diesel machine has a key protected fuel cap

Galvanized sheet, protects the moving parts from materials that could damage them

The air/water cooling system allows the machine to operate in extreme conditions