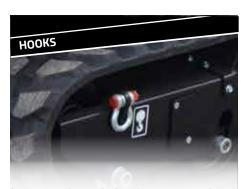

A buzzer will alert the operator in case of necessity and display always allows easy reading of the working hours.

Mechanical parking and emergency brake.

Large and sturdy hooks to move the machine in total safety.