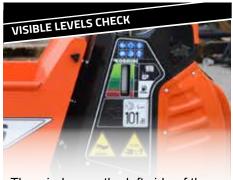

The window on the left side of the unit allow an immediate check of the fuel level

The design of the engine compartment allows easy access to all the component

Greasing the undercarriage is easy and fast: nothing has to be taken apart.

A buzzer will alert the operator in case of necessity and display always allows easy reading of the working hours.

Mechanical parking and emergency brake.

Large and sturdy hooks to move the machine in total safety.