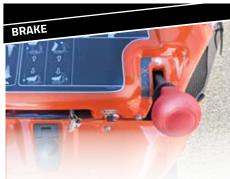

A buzzer will alert the operator in case of necessity and display always allows easy reading of the working hours.

Mechanical parking and emergency brake.

Large and sturdy hooks to move the machine in total safety.