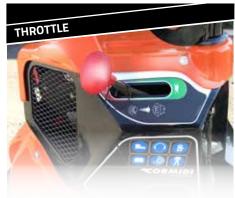

#### **STRENGTHS**

The machine can be radio controlled for dangerous jobs.

Cooling system really efficienty help work in every condition.

Maintenance free throttle.

more hydraulics has never been so easy.