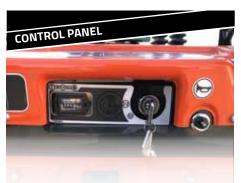

A buzzer will alert the operator in case of necessity and display always allows easy reading of the working hours.

Mechanical parking and emergency brake.

Large and sturdy hooks to move the machine in total safety.