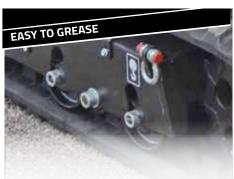

The window on the left side of the unit allow an immediate check of the fuel level

The design of the engine compartment allows easy access to all the component

Greasing the undercarriage is easy and fast: nothing has to be taken apart.