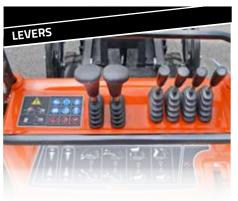

#### STRENGTHS

The C85 puts incredible power in a compact and sturdy machine

The operators has a perfect access to all the controls and can keep all the parameters under control

The swinging bucket not only load the dumper but can unload it frontally

A buzzer will alert the operator in case of necessity and display always allows easy reading of the working hours.

Mechanical parking and emergency brake.

Large and sturdy hooks to move the machine in total safety.