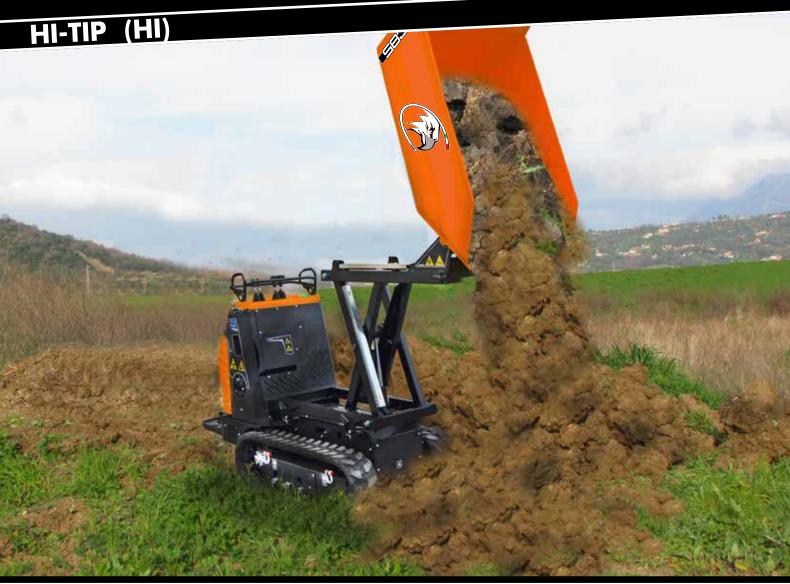

#### STRENGTHS

The C85 puts incredible power in a compact and sturdy machine

The operators has a perfect access to all the controls and can keep all the parameters under control

The swinging bucket not only load the dumper but can unload it frontally

The machine's undercarriage oscillated to follow the terrain pro□le for increased stability and comfort.

When the situation needs a shorter unit, the stand can be closed, otherwise it opens to let the operator in.