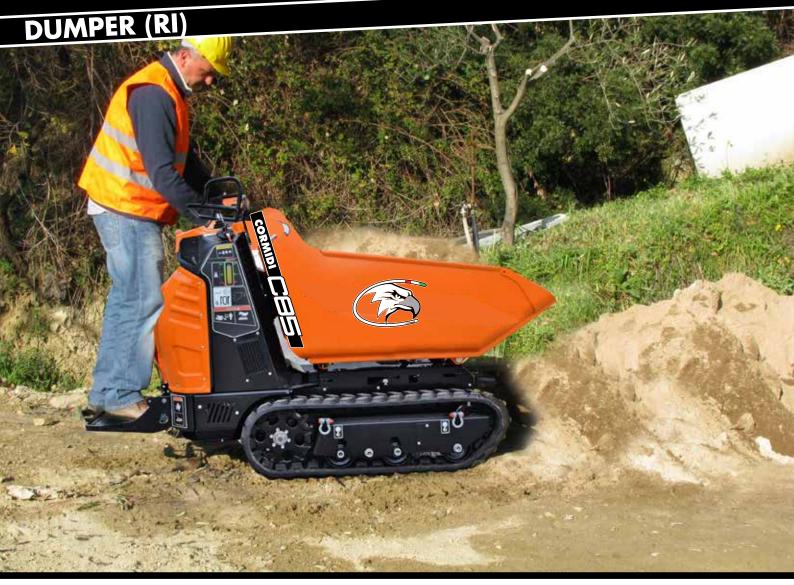

### MAXIMUM EFFICIENCY

Endless hours of testing and □ne tuning made the C85 the best in its class for performance and reliability. We created a durable machine with maintenance cost close to none.

UNDERCARRIAGE

#### STRENGTHS

The C85 puts incredible power in a compact and sturdy machine

The operators has a perfect access to all the controls and can keep all the parameters under control

The swinging bucket not only load the dumper but can unload it frontally