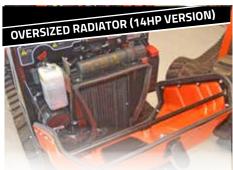

the diesel machine has a key protected fuel cap

Galvanized sheet, protects the moving parts from materials that could damage them

The air/water cooling system allows the machine to operate in extreme conditions