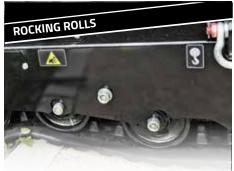

Our undercarriage is like no one. Our Cormidi R&D department put all its experience towards creating the best undercarriage available on the market

SIMPLY INCREDIBLE

The Cormidi design lab created a machine that mixes industrial design with strength, power and easy to use

The machine's undercarriage oscillated to follow the terrain pro□le for increased stability and comfort.

When the situation needs a shorter unit, the stand can be closed, otherwise it opens to let the operator in.